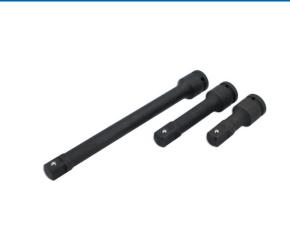

## **Impact Extension Bar Set 3/4"D**

A set of 3/4"D impact extension bars to provide access to difficult to reach fixings. Suitable for use with an air impact wrench and ideal for commercial vehicle maintenance and other heavy duty applications.

## **Additional Information**

- Set of 3 impact quality 3/4"D extension bars for use with air tools.
- · Lengths: 100, 150 and 300mm.
- · Spring-ball socket retainer.
- · Drilled head to accept retaining pin or detent ball.
- Manufactured from chrome molybdenum with black phosphate finish.