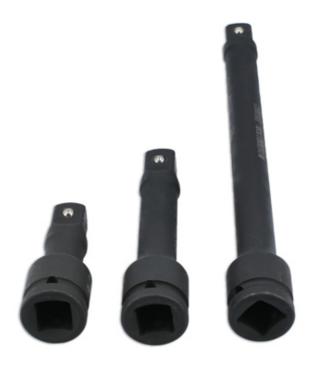

## **Impact Extension Bar Set 3/4"D**

A set of 3/4"D impact extension bars to provide access to difficult to reach fixings. Suitable for use with an air impact wrench and ideal for commercial vehicle maintenance and other heavy duty applications.

## **Additional Information**

- Set of 3 impact quality 3/4"D extension bars for use with air tools.
- · Lengths: 100, 150 and 300mm.
- · Spring-ball socket retainer.
- · Drilled head to accept retaining pin or detent ball.
- Manufactured from chrome molybdenum with black phosphate finish.