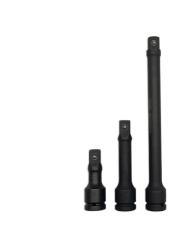

## **Impact Extension Bar Set 3/4"D**

A set of 3/4"D impact extension bars to provide access to difficult to reach fixings. Suitable for use with an air impact wrench and ideal for commercial vehicle maintenance and other heavy duty applications.

## **Additional Information**

- Set of 3 impact quality 3/4"D extension bars for use with air tools.
- · Lengths: 100, 150 and 300mm.
- · Spring-ball socket retainer.
- · Drilled head to accept retaining pin or detent ball.
- Manufactured from chrome molybdenum with black phosphate finish.