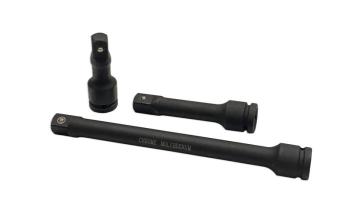

## **Impact Extension Bar Set 3/4"D**

A set of 3/4"D impact extension bars to provide access to difficult to reach fixings. Suitable for use with an air impact wrench and ideal for commercial vehicle maintenance and other heavy duty applications.

## **Additional Information**

- Set of 3 impact quality 3/4"D extension bars for use with air tools.
- · Lengths: 100, 150 and 300mm.
- · Spring-ball socket retainer.
- · Drilled head to accept retaining pin or detent ball.
- Manufactured from chrome molybdenum with black phosphate finish.